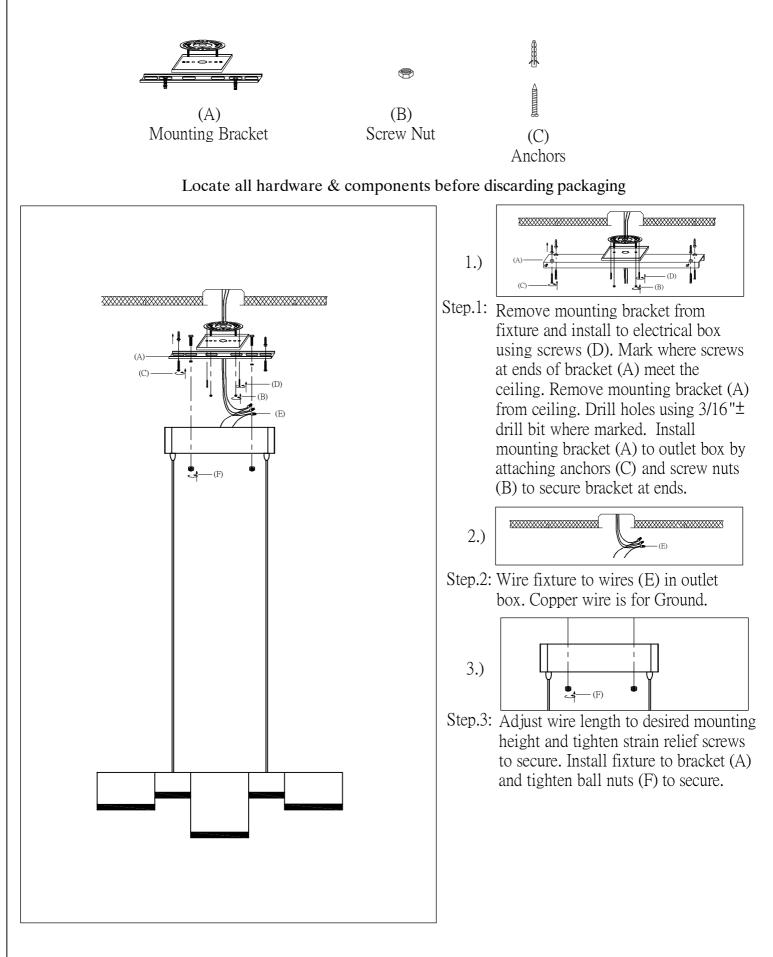

PRODUCT NAME: Pizzazz ITEM NUMBER:E24465-160

> Please consult your electrician for hanging fixture and wiring. The fixture is designed to dim with a standard Triac forward phase dimmer. Dimming levels will vary by dimmer. Below is a list of recommended dimmers: Lutron MACL-153M Lutron DVL-153P Lutron SCL-153P Leviton IPL06-10Z Leviton 6674-POW Due to inrush current wattage should not exceed 150 watts of product for a 600 watt dimmer. Warning! Wires need to be connected to driver found in canopy and should not be connected directly to power source or a short may occur.

IMPORTANT: Turn off the power at the main fuse or circuit breaker box before starting installation



Cleaning & Care: Clean with soft cloth and a mild detergent. Do not use abrasive cleaner.