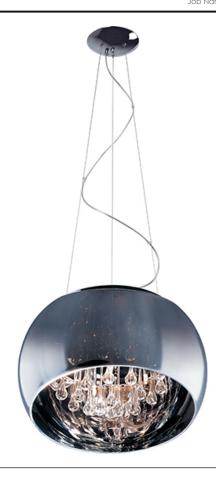

## **PRODUCT DESCRIPTION**

Bring a touch of contemporary style to any design space with the Sense Collection. The external mirrored glass enveloping a sphere of xenon emanates the heart and soul of the space it inhabits. With an added touch of elegance, the clean simple orb frame falls graciously from the ceiling on a gently swirling lifeline.

## **MEASUREMENTS**

DIMENSION : 19.75" W x 8.75" H

MAX OAH : 120" OAH

CANOPY : 6.3" W x 1.02" H x 6.3" L

HANGING WEIGHT : 16.72 lb