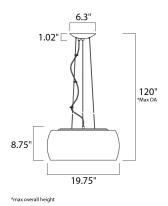

## **MEASUREMENTS**

DIMENSION : 19.75" W x 8.75" H

MAX OAH : 120" OAH

CANOPY : 6.3" W x 1.02" H x 6.3" L

HANGING WEIGHT : 16.72 lb