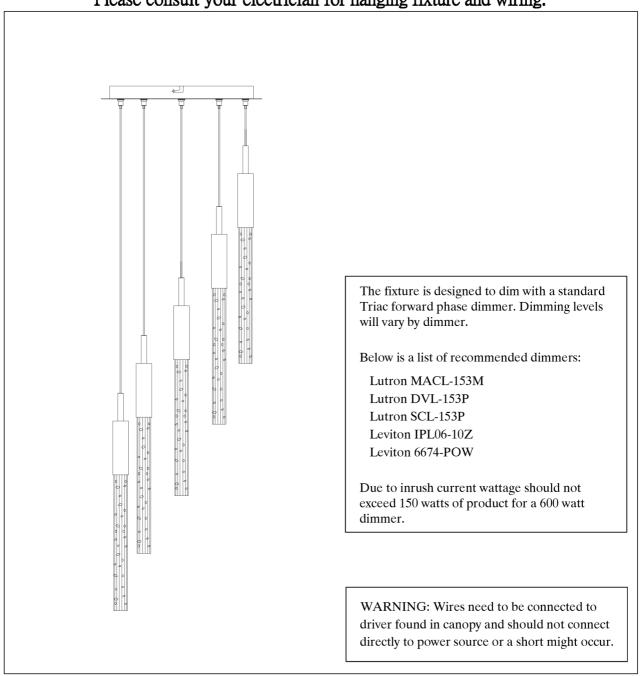

## Please consult your electrician for hanging fixture and wiring.

Locate all hardware & components before discarding packaging

- 1. Remove mounting bracket (A) from fixture (B) and install to electrical box
- 2. Wire fixture to wires in outlet box. Green wire is for ground.
- 3. Attach fixture to mounting bracket using screws on the sides of the canopy.