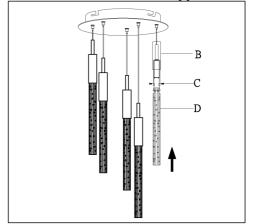

- 4. Carefully remove packaging from fixture.
- 5. Adjust wire length to desired mounting height, and tighten strain relief screws to secure.
- 6. Attach glass (D) using set screws (C).