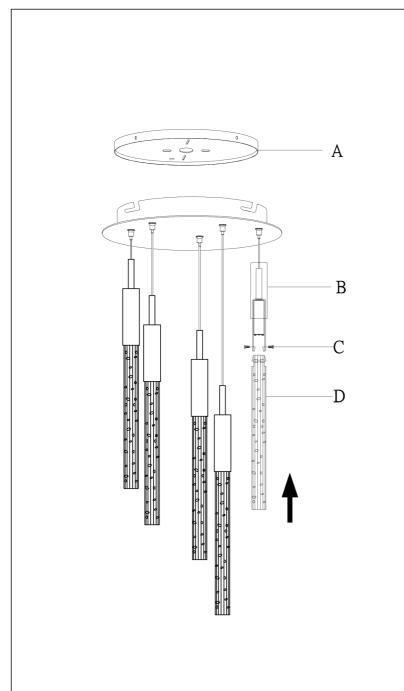

## Please consult your electrician for hanging fixture and wiring.

Locate all hardware & components before discarding packaging

- 1. Remove mounting bracket (A) from fixture (B) and install to electrical box
- 2. Wire fixture to wires in outlet box. Green wire is for ground.
- 3. Attach fixture to mounting bracket using screws on the sides of the canopy.

- 4. Carefully remove packaging from fixture.
- 5. Adjust wire length to desired mounting height, and tighten strain relief screws to secure.
- 6. Attach glass (D) using set screws (C).