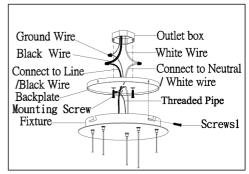

## Please consult your electrician for hanging fixture and wiring.

Locate all hardware & components before discarding packaging

- 1. Remove mounting bracket (A) from fixture (B) and install to electrical box
- 2. Wire fixture to wires in outlet box. Green wire is for ground.
- 3. Attach fixture to mounting bracket using screws on the sides of the canopy.