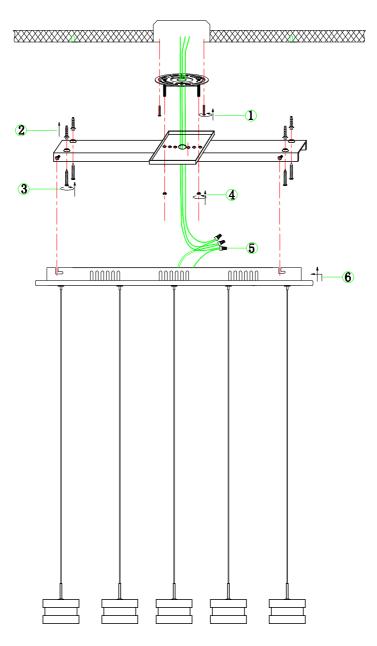

## Installation Instructions Model E22285-01PC

- 1. Turn breaker off for circuit on outlet where fixture is to be installed.
- 2. Remove mounting bracket from fixture and install to electrical box.
- 3. Mark 4 holes on outer slots of bracket for hollow wall anchors.
- 4. Remove mounting bracket from outlet.
- 5. Drill 4 x 1/8" holes and insert hollow wall anchors (1).
- 6. Reinstall mounting bracket to outlet and secure bracket to ceiling using 4 screws (3) included into hollow wall anchors and secure bracket to ceiling.
- 7. Adjust cables to desired mounting height.
- 8. Wire fixture to wires in outlet box. Green wire is for Ground.
- 9. Install fixture to bracket and tighten 4 nuts (5) so that fixture meets the ceiling.