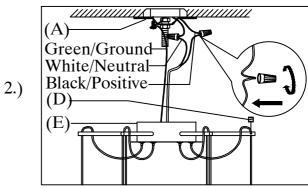

Locate all hardware & components before discarding packaging

1.)

(A) (B) (C)

Step1:Remove mounting bracket from fixture and install to electrical box. The safety button mounted to the bracket.

Step2: Adjust wire length to desired mounting height, and tighten strain relief screws to secure. Wire fixture to wires in outlet box. Green wire is for Ground.