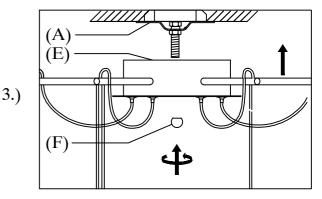

Step3: Install fixture to bracket and ball nuts at the ends of the canopy to secure.

Cleaning & Care: Clean with soft cloth and a mild detergent. Do not use abrasive cleaner.