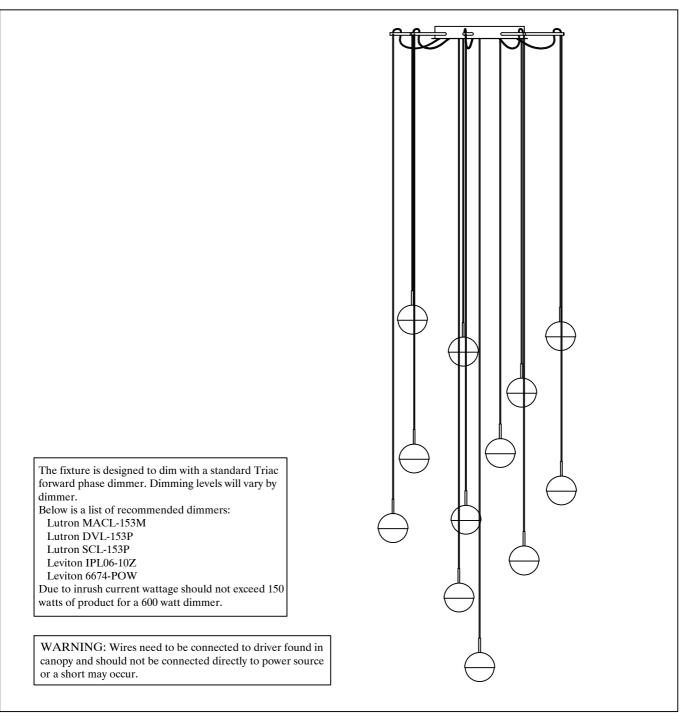

## Contemporary Lighting™

PRODUCT NAME:Spot 12LT Pendant

ITEM NUMBER: E20328

Please consult your electrician for hanging fixture and wiring.

Bulbs (Included):12\*LED\*5W

IMPORTANT: Turn off the power at the main fuse or circuit breaker box before starting installation

Locate all hardware & components before discarding packaging

1.)

(A) (B) (C)

Step1:Remove mounting bracket from fixture and install to electrical box. The safety button mounted to the bracket.

Step2: Adjust wire length to desired mounting height, and tighten strain relief screws to secure. Wire fixture to wires in outlet box. Green wire is for Ground.

Step3: Install fixture to bracket and ball nuts at the ends of the canopy to secure.

Cleaning & Care: Clean with soft cloth and a mild detergent. Do not use abrasive cleaner.