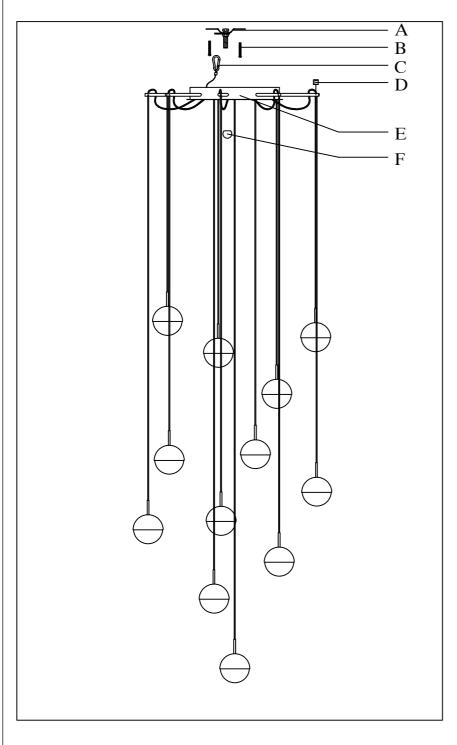

Locate all hardware & components before discarding packaging

1.)

(A) (B) (C)

Step1:Remove mounting bracket from fixture and install to electrical box. The safety button mounted to the bracket.

Step2: Adjust wire length to desired mounting height, and tighten strain relief screws to secure. Wire fixture to wires in outlet box. Green wire is for Ground.

Step3: Install fixture to bracket and ball nuts at the ends of the canopy to secure.

Cleaning & Care: Clean with soft cloth and a mild detergent. Do not use abrasive cleaner.