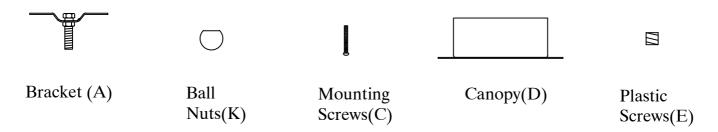

Locate all hardware & components before discarding packaging

1.)

(A) (B) (C)

Step1:Remove mounting bracket from fixture and install to electrical box. The safety button mounted to the bracket.

Step2: Adjust wire length to desired mounting height, and tighten strain relief screws to secure. Wire fixture to wires in outlet box. Green wire is for Ground.