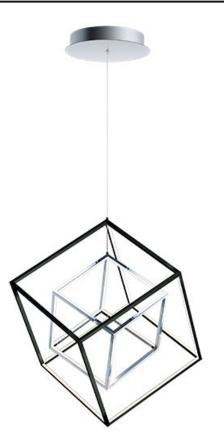

## **PRODUCT DESCRIPTION**

Cubes of Black and Polished Chrome are lit from the inside by LED strips concealed in a channel. The silhouette created by this inward design creates a dramatic light effect.