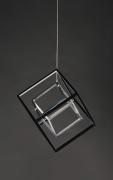

## **PRODUCT DESCRIPTION**

Cubes of Black and Polished Chrome are lit from the inside by LED strips concealed in a channel. The silhouette created by this inward design creates a dramatic light effect.