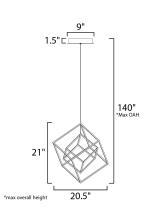

## **MEASUREMENTS**

Contemporary Lighting™

| DIMENSION<br>MAX OAH<br>CANOPY<br>HANGING WEIGHT<br>LAMPING | : 20.5" L x 20.5" W x 21" H<br>: 140" OAH<br>: 9" W x 1.5" H x 9" L<br>: 5.72 lb |
|-------------------------------------------------------------|----------------------------------------------------------------------------------|
| IAMPING<br>INPUT VOLTAGE                                    | : 120V                                                                           |
| lumens                                                      | : 2,800 Rated (2,580 Del.)                                                       |
| BULB                                                        | : 1 x 40W LED PCB Integrated , 40W Total                                         |
| BULB INCLUDED                                               | : (Integrated)                                                                   |
| DIMMABLE                                                    | : Triac CL                                                                       |
| CRI                                                         | : 80+ CRI                                                                        |
| COLOR_TEMP                                                  | : 3000K                                                                          |