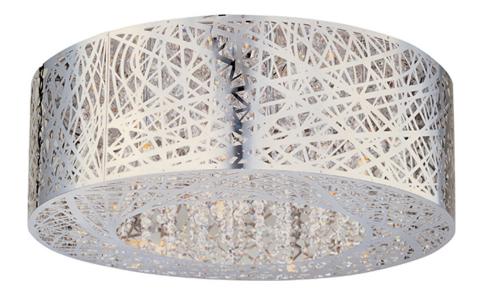

## PRODUCT DESCRIPTION

Legendary meets contemporary with the Inca Collection. Reminiscent of the mythical tales of Incan treasures, the fixtures offer brilliantly shining crystal enclosed within a precision laser-cut sheath that cannot be duplicated. The glow of the LED light from within casts a beautifully radiant shine that adorns the outer permeable layer.