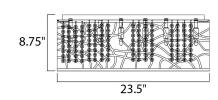

## PRODUCT DESCRIPTION

Legendary meets contemporary with the Inca Collection. Reminiscent of the mythical tales of Incan treasures, the fixtures offer brilliantly shining crystal enclosed within a precision laser-cut sheath that cannot be duplicated. The glow of the LED light from within casts a beautifully radiant shine that adorns the outer permeable layer.



# **MEASUREMENTS**

DIMENSION : 23.5" W x 8.75" H

HANGING WEIGHT : 14.74 lb

#### LAMPING

**LUMENS** : 4,500 Rated

**BULB** : 9 x 40W Xenon G9, 360W Total

**BULB INCLUDED** : (Included) DIMMABLE : Yes

COLOR\_TEMP : 2900K

#### **FINISHES OPTION**



Polished Chrome

# GLASS

Clear and White 10

### MATERIAL

Stainless Steel, Steel

#### **RATINGS**

**CETLUS** Dry Location



# **ADDITIONAL**

**RATED LIFE 2000 Hours** OPERATING TEMPERATURE: -20°C (-4°F), 40°C (104°F)

Always consult a qualified electrician before installing any lighting product.



# WESTERN DISTRIBUTION CENTER (HEADQUARTER)

253 NORTH VINELAND AVE I CITY OF INDUSTRY, CA 91746

## **EASTERN DISTRIBUTION CENTER**

4200 SHIRLEY DR. I ATLANTA, GA 30336

P. 626.956.4200 | F. 626.956.4225 | et2online.com