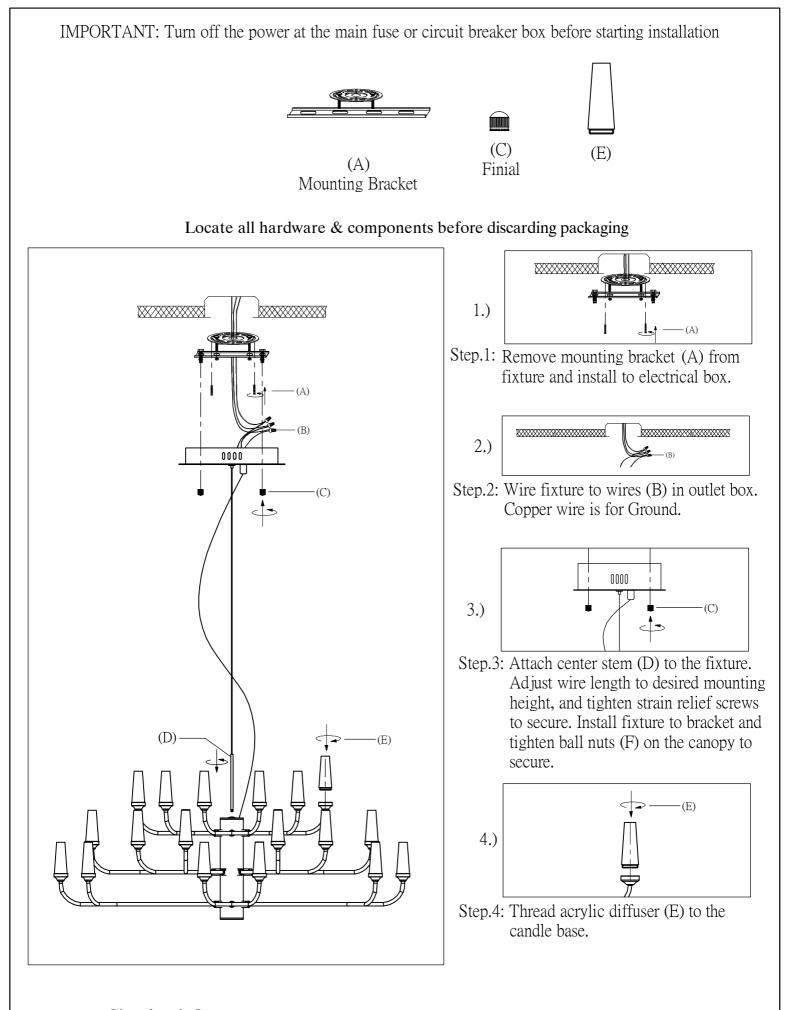

PRODUCT NAME: Candela ITEM NUMBER: E24365-09

Please consult your electrician for hanging fixture and wiring.

The fixture is designed to dim with a standard Triac forward phase dimmer. Dimming levels will vary by dimmer.

Warning! Wires need to be connected to driver found in canopy and should not be connected directly to power source or a short may occur.

Cleaning & Care: Clean with soft cloth and a mild detergent. Do not use abrasive cleaner.