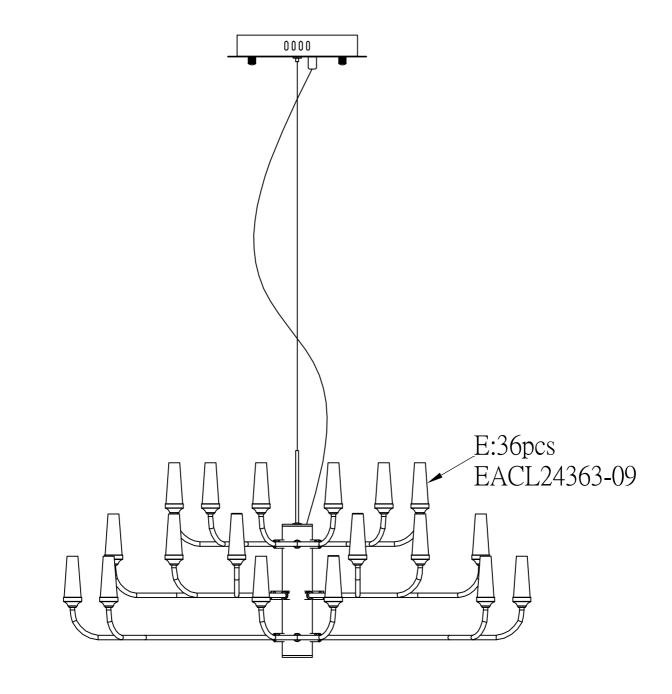

PRODUCT NAME: Candela ITEM NUMBER: E24365-09

Please consult your electrician for hanging fixture and wiring.

The fixture is designed to dim with a standard Triac forward phase dimmer. Dimming levels will vary by dimmer.