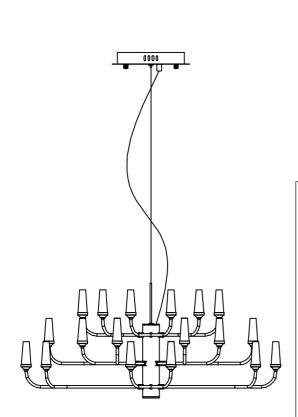

PRODUCT NAME: Candela ITEM NUMBER: E24365-09

Please consult your electrician for hanging fixture and wiring.

The fixture is designed to dim with a standard Triac forward phase dimmer. Dimming levels will vary by dimmer.