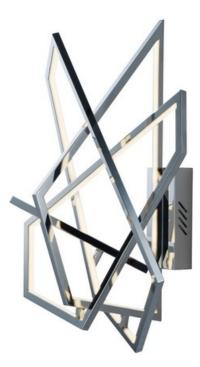

### **PRODUCT DESCRIPTION**

Is it lighting or is it Art? The answer is both. Channels of Polished Chrome are skillfully mitered and assembled to create the ultimate conversation piece. LED strips are installed inside the channels to illuminate the room without annoying glare.