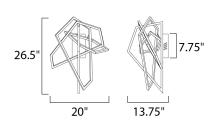

## MEASUREMENTS

DIMENSION

# MAX OAH HANGING WEIGHT LAMPING

CRI

Contemporary

Lighting™

LUMENS BULB BULB INCLUDED DIMMABLE

COLOR\_TEMP

: 20" W x 26.5" H x 13.75" Ext : 1.75" W x 7.75" H

: 7.7 lb