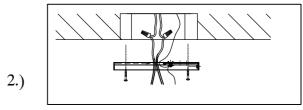

Locate all hardware & components before discarding packaging

Step.1: Remove mounting bracket (A) from fixture and install to electrical box.

Step.2: Wire fixture to wires in outlet box. Copper wire is for Ground.