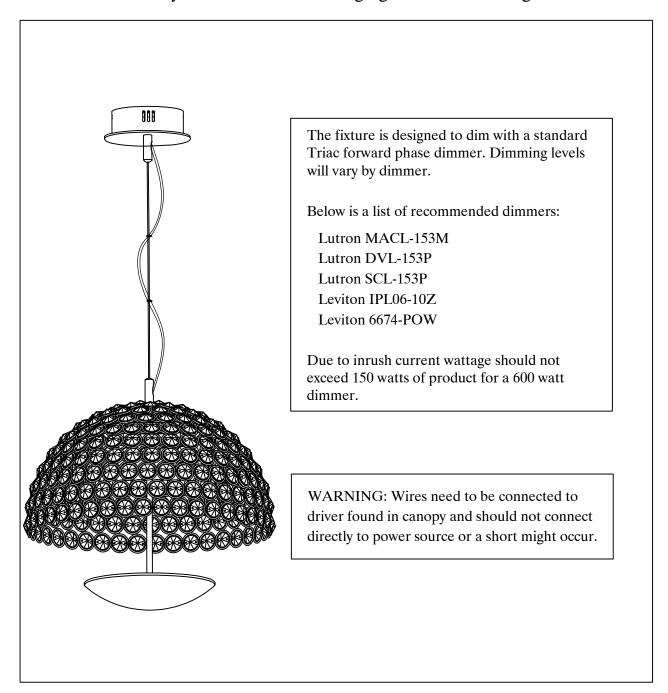

PRODUCT NAME: PARASOL ITEM NUMBER: E24497-20PC

Please consult your electrician for hanging fixture and wiring.

IMPORTANT: Turn off the power at the main fuse or circuit breaker box before starting installation

Locate all hardware & components before discarding packaging

Step.1: Remove mounting bracket (A) from fixture and install to electrical box.

Step.2: Wire fixture to wires in outlet box. Copper wire is for Ground.

Step.3: Adjust wire length to desired mounting height, and tighten strain relief screws to secure. Install fixture to bracket and tighten screws at the ends of the canopy to secure.

## Cleaning & Care:

Clean with soft cloth and a mild detergent. Do not use abrasive cleaner.

Page 2 of (2)