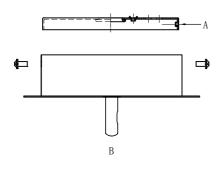

Locate all hardware & components before discarding packaging

Step.1: Remove mounting bracket (A) from fixture and install to electrical box.

Step.2: Wire fixture to wires in outlet box. Copper wire is for Ground.

Step.3: Adjust wire length to desired mounting height, and tighten strain relief screws to secure. Install fixture to bracket and tighten screws at the ends of the canopy to secure.