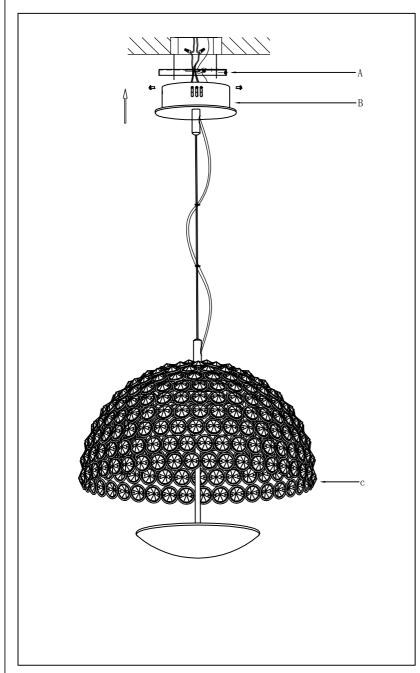

Locate all hardware & components before discarding packaging

Step.1: Remove mounting bracket (A) from fixture and install to electrical box.

Step.2: Wire fixture to wires in outlet box. Copper wire is for Ground.

Step.3: Adjust wire length to desired mounting height, and tighten strain relief screws to secure. Install fixture to bracket and tighten screws at the ends of the canopy to secure.