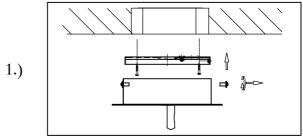

Locate all hardware & components before discarding packaging

Step.1: Remove mounting bracket (A) from fixture and install to electrical box.

Step.2: Wire fixture to wires in outlet box. Copper wire is for Ground.

Step.3: Adjust wire length to desired mounting height, and tighten strain relief screws to secure. Install fixture to bracket and tighten screws at the ends of the canopy to secure.