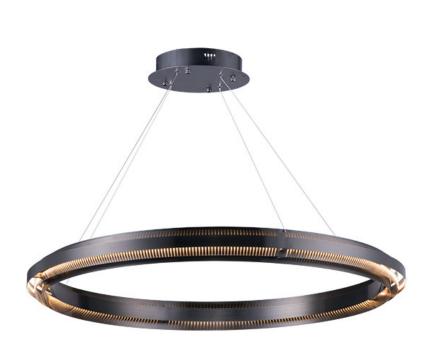

## PRODUCT DESCRIPTION

For those looking for a unique lighting effect look no further. Echo creates a repeating pattern by reflecting LEDs backward onto the inner band. Finished in Brushed Gunmetal, the lighting effect adds a mysterious element to the design.

### **MEASUREMENTS**

DIMENSION : 39.5" L x 39.5" W x 3.5" H

MAX OAH : 121" OAH HANGING WEIGHT : 15.4 lb

## MATERIAL

Stainless Steel