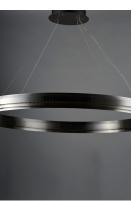

## PRODUCT DESCRIPTION

For those looking for a unique lighting effect look no further. Echo creates a repeating pattern by reflecting LEDs backward onto the inner band. Finished in Brushed Gunmetal, the lighting effect adds a mysterious element to the design.

### **MEASUREMENTS**

DIMENSION : 39.5" L x 39.5" W x 3.5" H

MAX OAH : 121" OAH HANGING WEIGHT : 15.4 lb

## MATERIAL

Stainless Steel