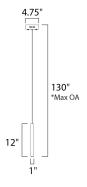

\*max overall height

# **MEASUREMENTS**

DIMENSION : 1" L x 1" W x 12" H

MAX OAH : 130" OAH

CANOPY : 4.75" W x 1.25" H x 4.75" L

HANGING WEIGHT : 1.54 lb