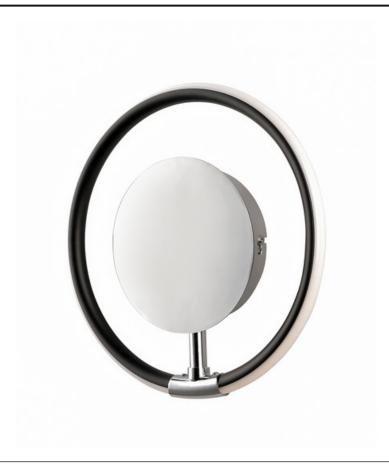

## PRODUCT DESCRIPTION

Rings of Black with Polished Chrome accents adjust to create interesting shapes and configurations. Illuminated by LED strips, this collection combines ultimate energy savings and adjustable light dispersion.

# **FINISHES OPTION**

Black / Polished Chrome

#### MATERIAL

Metal, Aluminum, Acrylic