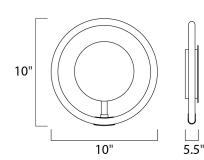

### **MEASUREMENTS**

**DIMENSION** : 10" W x 10" H x 1.25" Ext

: 4.7" W x 1.2" H MAX OAH

HANGING WEIGHT : 1.32 lb

LAMPING

**LUMENS** : 710 Rated

:  $1 \times 10 \text{W}$  LED PCB Integrated , 10 W Total BULB