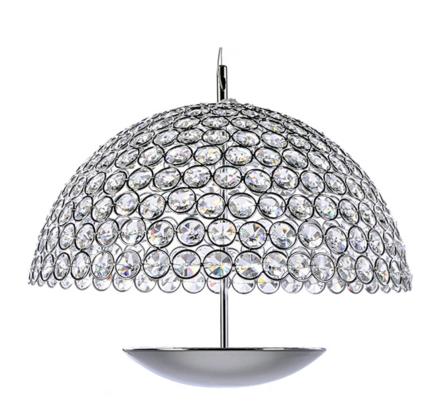

## PRODUCT DESCRIPTION

Domes of metal rings, finished in Polished Chrome, are inset with beveled crystals to create these delicate parasols. High powered LED bulbs shine indirectly up into the inside of each shade, providing gentle illumination and vivid sparkle from the crystal.

#### FINISHES OPTION

Polished Chrome

# GLASS

Crystal 20