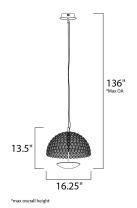

# **MEASUREMENTS**

DIMENSION : 16.25" L x 16.25" W x 13.5" H

MAX OAH : 136" OAH

CANOPY : 5.1" W x 1.4" H x 5.1" L

HANGING WEIGHT : 7.7 lb

LAMPING

LUMENS : 1,050 Rated

BULB : 1 x 15W LED PCB Integrated , 15W Total