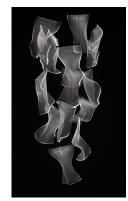

# **PRODUCT DESCRIPTION**

Sheets of clear Pattern Acrylic are formed by hand to create a one of a kind lighting sculpture. Each sheet is illuminated by an LED strip on top and the pattern in the acrylic picks up the light for visibility.

### **GLASS**

Patterned Acrylic 133

#### MATERIAL

Acrylic, Stainless Steel