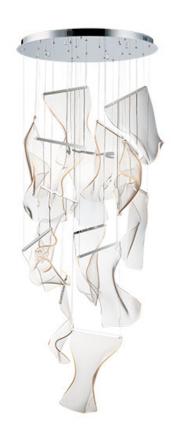

# **PRODUCT DESCRIPTION**

Sheets of clear Pattern Acrylic are formed by hand to create a one of a kind lighting sculpture. Each sheet is illuminated by an LED strip on top and the pattern in the acrylic picks up the light for visibility.

## **MEASUREMENTS**

**DIMENSION** : 27.5" L x 27.5" W x 14" H

: 133.75" OAH MAX OAH

CANOPY : 27.5" W x 1.5" H x 27.5" L

HANGING WEIGHT : 35.2 lb

#### **FINISHES OPTION**

Polished Chrome

### **GLASS**

Patterned Acrylic 133

#### MATERIAL

Acrylic, Stainless Steel