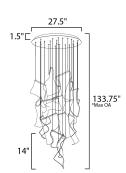

## **MEASUREMENTS**

**DIMENSION** : 27.5" L x 27.5" W x 14" H

: 133.75" OAH MAX OAH

CANOPY : 27.5" W x 1.5" H x 27.5" L

HANGING WEIGHT : 35.2 lb