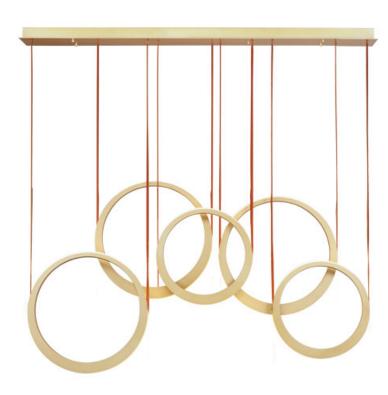

#### PRODUCT DESCRIPTION

Tapered Antique Brass rings suspend from leather straps in this playful design. Within these rings, concealed LED light sources provide indirect light. This light casts light on neighboring rings while simultaneously illuminating the area above and below the fixture. Suitable for both modern and transitional settings.

#### **MEASUREMENTS**

**DIMENSION** : 59" L x 7.75" W x 19.75" H

MAX OAH : 83" OAH

: 7.75" W x 1.5" H x 59" L CANOPY

HANGING WEIGHT : 32.6 lb