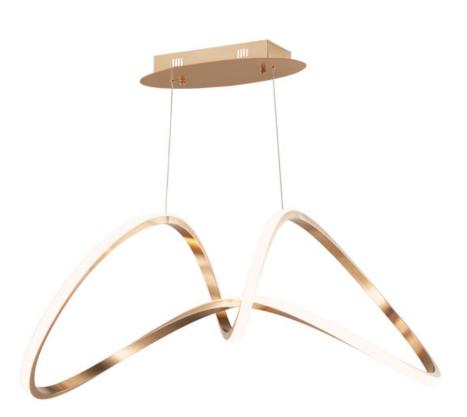

#### PRODUCT DESCRIPTION

Sweeping lines curve and curl in a continuous motion, finished in a rich Brushed Champagne or Black Chrome. Not just a lighting fixture but a sculptural work of art. Gentle illumination moves in all directions for a dramatic lighting effect