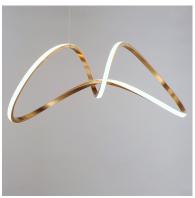

#### PRODUCT DESCRIPTION

Sweeping lines curve and curl in a continuous motion, finished in a rich Brushed Champagne or Black Chrome. Not just a lighting fixture but a sculptural work of art. Gentle illumination moves in all directions for a dramatic lighting effect