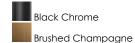

#### PRODUCT DESCRIPTION

Sweeping lines curve and curl in a continuous motion, finished in a rich Brushed Champagne or Black Chrome. Not just a lighting fixture but a sculptural work of art. Gentle illumination moves in all directions for a dramatic lighting effect

### **MEASUREMENTS**

DIMENSION : 37" L x 14.25" W x 15.75" H

MAX OAH : 135.25" OAH

CANOPY : 7.75" W x 1.5" H x 14.25" L

HANGING WEIGHT : 8.58 lb

## LAMPING

INPUT VOLTAGE : 120V

LUMENS : 3,010 Rated (1,720 Del.)

BULB : 1 x 43W LED PCB Integrated , 43W Total

BULB INCLUDED : (Integrated)
DIMMABLE : ELV or Triac
CRI : 90 CRI
COLOR\_TEMP : 3000K

#### **FINISHES OPTION**



## MATERIAL

Stainless Steel

# RATINGS

cETLus Dry Location



#### **ADDITIONAL**

RATED LIFE 30000 Hours OPERATING TEMPERATURE: -20°C (-4°F), 40°C (104°F)

Always consult a qualified electrician before installing any lighting product.



## WESTERN DISTRIBUTION CENTER (HEADQUARTER)

253 NORTH VINELAND AVE I CITY OF INDUSTRY, CA 91746

#### **EASTERN DISTRIBUTION CENTER**

4200 SHIRLEY DR. I ATLANTA, GA 30336

P. 626.956.4200 | F. 626.956.4225 | et2online.com