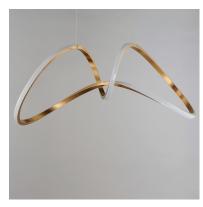

#### PRODUCT DESCRIPTION

Sweeping lines curve and curl in a continuous motion, finished in a rich Brushed Champagne or Black Chrome. Not just a lighting fixture but a sculptural work of art. Gentle illumination moves in all directions for a dramatic lighting effect