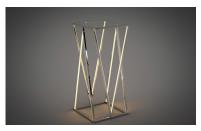

#### **PRODUCT DESCRIPTION**

Stainless steel V shaped sections are meticulously welded together to form this beautiful lighting sculpture. Finished in a mirror-like Polished Chrome, this fixture is the epitome of quality and contemporary design. Pair with coordinating accent tables to complete the look.

### LAMPING

INPUT VOLTAGE : 100-240V LUMENS : 1,960 Rated

: 4 x 28W LED PCB Integrated, 28W Total

BULB INCLUDED : (Integrated)

DIMMABLE : No CRI : 80 CRI COLOR\_TEMP : 3000K