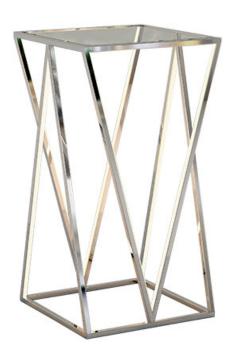

#### **PRODUCT DESCRIPTION**

Stainless steel V shaped sections are meticulously welded together to form this beautiful lighting sculpture. Finished in a mirror-like Polished Chrome, this fixture is the epitome of quality and contemporary design. Pair with coordinating accent tables to complete the look.

## **MEASUREMENTS**

DIMENSION : 15.75" L x 15.75" W x 29.5" H

HANGING WEIGHT : 17.6 lb

#### **FINISHES OPTION**

Polished Chrome

# MATERIAL

Stainless Steel, Glass