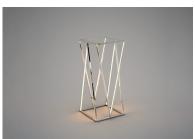

#### **PRODUCT DESCRIPTION**

Stainless steel V shaped sections are meticulously welded together to form this beautiful lighting sculpture. Finished in a mirror-like Polished Chrome, this fixture is the epitome of quality and contemporary design. Pair with coordinating accent tables to complete the look.

### LAMPING

INPUT VOLTAGE : 100-240V LUMENS : 1,960 Rated

: 4 x 28W LED PCB Integrated, 28W Total

BULB INCLUDED : (Integrated)

DIMMABLE : No CRI : 80 CRI COLOR\_TEMP : 3000K