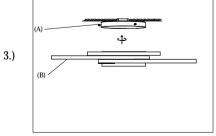

IMPORTANT: Turn off the power at the main fuse or circuit breaker box before starting installation

Locate all hardware & components before discarding packaging

Step 1:Remove Bracket (A) from fixture and install to electrical box.

Step 2:Wire fixture to wires in outlet box.
Install Green wire to Ground Screw.

Step 3:Install Body (B) to Canopy (A) and tighten screws on the sides of the canopy to secure.