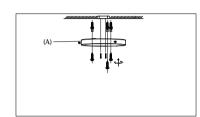

IMPORTANT: Turn off the power at the main fuse or circuit breaker box before starting installation

Locate all hardware & components before discarding packaging

Step 1:Remove Bracket (A) from fixture and install to electrical box.