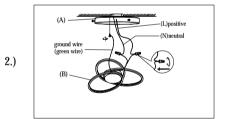

Step 2:Wire fixture to wires in outlet box.
Install Green wire to Ground Screw.

Step 3:Install Body (B) to Canopy (A) and tighten screws on the sides of the canopy to secure.