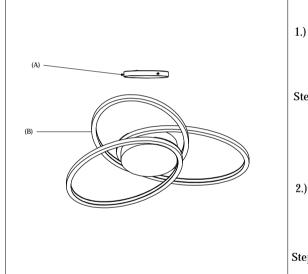

IMPORTANT: Turn off the power at the main fuse or circuit breaker box before starting installation

Locate all hardware & components before discarding packaging

Step 1:Remove Bracket (A) from fixture and install to electrical box.

Step 2:Wire fixture to wires in outlet box.
Install Green wire to Ground Screw.

Step 3:Install Body (B) to Canopy (A) and tighten screws on the sides of the canopy to secure.