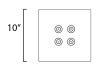

## **MEASUREMENTS**

DIMENSION : 2" L x 10" W x 10" H CANOPY : 4.25" W x 1" H x 6.25" L

HANGING WEIGHT : 4.92 lb

LAMPING

INPUT VOLTAGE : 100-240V

: 1,176 Rated (760 Del.) **LUMENS** 

: 4 x 3W LED PCB Integrated , 15W Total BULB