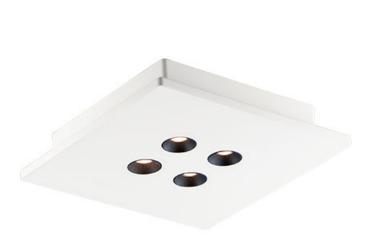

## PRODUCT DESCRIPTION

Unique flush mount ceiling fixtures constructed out of White gypsum or Gray concrete with chrome accent bezels. The White gypsum can be painted to match the ceiling or to contrast as an accent color. The high power LED module provides ample lighting with excellent color rendering.

## **MEASUREMENTS**

DIMENSION : 2" L x 10" W x 10" H CANOPY : 4.25" W x 1" H x 6.25" L

HANGING WEIGHT : 4.92 lb

LAMPING

INPUT VOLTAGE : 100-240V

: 1,176 Rated (760 Del.) **LUMENS** 

: 4 x 3W LED PCB Integrated , 15W Total BULB

**BULB INCLUDED** : (Integrated) : Triac CL or ELV DIMMABLE

: 90+ CRI CRI COLOR\_TEMP : 3000K