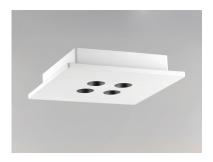

## PRODUCT DESCRIPTION

Unique flush mount ceiling fixtures constructed out of White gypsum or Gray concrete with chrome accent bezels. The White gypsum can be painted to match the ceiling or to contrast as an accent color. The high power LED module provides ample lighting with excellent color rendering.

## **MEASUREMENTS**

DIMENSION : 2" L x 10" W x 10" H CANOPY : 4.25" W x 1" H x 6.25" L

HANGING WEIGHT : 4.92 lb

LAMPING

INPUT VOLTAGE : 100-240V

: 1,176 Rated (760 Del.) **LUMENS** 

: 4 x 3W LED PCB Integrated , 15W Total BULB