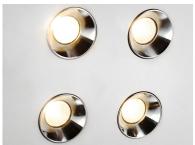

## PRODUCT DESCRIPTION

Unique flush mount ceiling fixtures constructed out of White gypsum or Gray concrete with chrome accent bezels. The White gypsum can be painted to match the ceiling or to contrast as an accent color. The high power LED module provides ample lighting with excellent color rendering.

**BULB INCLUDED** : (Integrated) : Triac CL or ELV DIMMABLE

: 90+ CRI CRI COLOR\_TEMP : 3000K