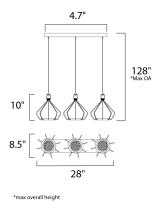

**MEASUREMENTS** 

DIMENSION : 28.5" L x 8.5" W x 9.75" H

: 128" OAH MAX OAH

CANOPY : 4.7" W x 1.4" H x 22.8" L

HANGING WEIGHT : 5.7 lb

LAMPING

**LUMENS** : 1,370 Rated

: 3 x 6.5W LED PCB Integrated, 20W Total **BULB** 