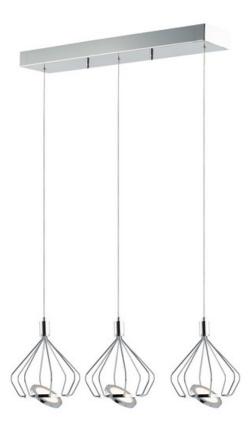

## **PRODUCT DESCRIPTION**

Wire form metal cages finished in Polished Chrome support an edge lit LED disc which rotates on two axis points. The LED disc illuminates from both sides which provides accent up light combined with ample down light for ultimate function and form.