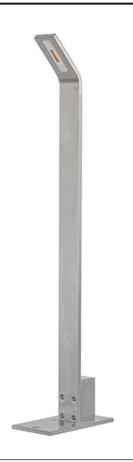

### PRODUCT DESCRIPTION

Provide safe and functional lighting along your paths by adding spot lighting and bollards. These machined aluminum products enhance the architectural elements of your home by using techniques like grazing and uplighting. Whether you choose to accentuate an object of interest or extend your living space, this collection has the sleek and slim profile to blend seamlessly into you pathways.

# MATERIAL

Aluminum

# **RATINGS**

**cETLus** Wet Location For Outdoor