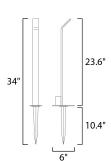

### PRODUCT DESCRIPTION

Provide safe and functional lighting along your paths by adding spot lighting and bollards. These machined aluminum products enhance the architectural elements of your home by using techniques like grazing and uplighting. Whether you choose to accentuate an object of interest or extend your living space, this collection has the sleek and slim profile to blend seamlessly into you pathways.



# **MEASUREMENTS**

DIMENSION : 6" W x 23.5" H HANGING WEIGHT : 3.52 lb

## LAMPING

INPUT VOLTAGE : 12V

: 210 Rated (203 Del.) **LUMENS** 

: 1 x 3W LED PCB Integrated, 3W Total BULB

BULB INCLUDED : (Integrated)

DIMMABLE : No CRI : 80+ CRI COLOR\_TEMP : 3000K

#### **FINISHES OPTION**



# MATERIAL

Aluminum

# **RATINGS**

**cETLus** Wet Location For Outdoor







# **ADDITIONAL**

BEAM SPREAD: 360 **RATED LIFE 35000 Hours OPERATING TEMPERATURE:** -20°C (-4°F), 40°C (104°F)

PHOTOMETIC: Report Found Online

Always consult a qualified electrician before installing any lighting product.



WESTERN DISTRIBUTION CENTER (HEADQUARTER) 253 NORTH VINELAND AVE I CITY OF INDUSTRY, CA 91746

#### EASTERN DISTRIBUTION CENTER

4200 SHIRLEY DR. I ATLANTA, GA 30336

P. 626.956.4200 | F. 626.956.4