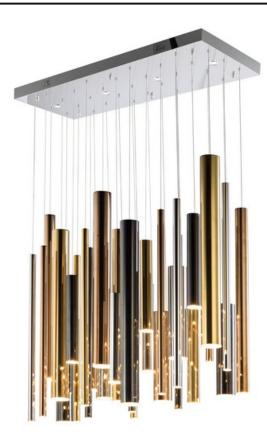

### PRODUCT DESCRIPTION

Elongated metal tubes in a variety of finishes from Rose Gold to Polished Chrome suspend from pans to create impressive sculptural statements. Each tube encase a replaceable integrated LED module while many of the ceiling pans house additional LED spots to highlight the beautiful high gloss finishes as well as additional down light.

### **LAMPING**

**LUMENS** : 8,330 Rated

BULB : 35 x LED PCB Integrated , 119W Total

**BULB INCLUDED** : (Integrated) DIMMABLE : Triac CL : 90+ CRI CRI COLOR\_TEMP : 3000K

### MATERIAL

Stainless Steel