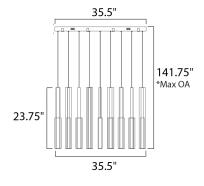

\*max overall height

## **MEASUREMENTS**

DIMENSION : 35.5" L x 11.75" W x 23.75" H

MAX OAH : 141.75" OAH

CANOPY : 12" W x 1.75" H x 35.5" L

HANGING WEIGHT : 50.16 lb