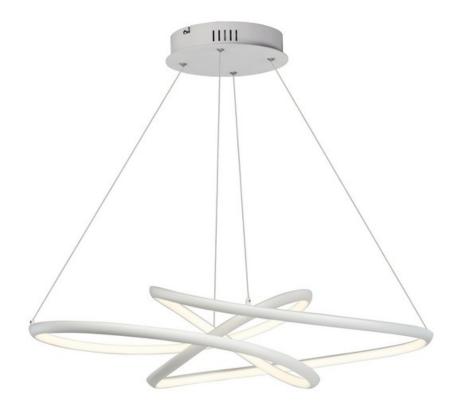

#### **PRODUCT DESCRIPTION**

Arched Matte White aluminum channel is artfully formed into unique lighting sculptures. Two rows of LEDs are used to double the light output but are fully dimmable for your comfort level.

# **FINISHES OPTION**

Matte White