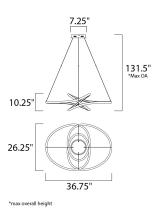

#### **MEASUREMENTS**

CRI

Contemporary Lighting™

DIMENSION : 36.75" L x 26.25" W x 10.25" H MAX OAH : 131.5" OAH CANOPY : 7.25" W x 1.75" H x 7.75" L HANGING WEIGHT :9lb LAMPING INPUT VOLTAGE : 110-277V LUMENS : 4,620 Rated (2,970 Del.) BULB : 1 x 66W LED PCB Integrated , 66W Total **BULB INCLUDED** : (Integrated) DIMMABLE : Only at 120V with ELV :90+ CRI COLOR\_TEMP :2700K