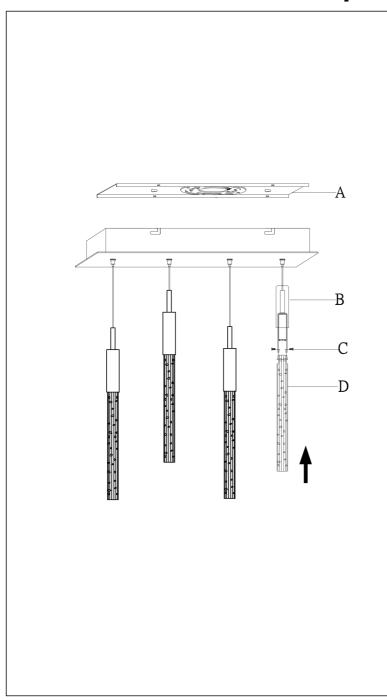

Remove mounting bracket (A) from fixture
(B) and install to electrical box

2. Wire fixture to wires in outlet box. Green wire is for ground.

3. Attach fixture to mounting bracket using screws on the sides of the canopy.

4. Carefully remove packaging from fixture.5. Adjust wire length to desired mounting height, and tighten strain relief screws to secure.

6. Attach glass (D) using set screws (C).

Cleaning & Care: Clean with soft cloth and a mild detergent. Do not use abrasive cleaner.