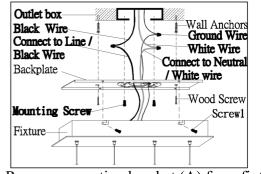

Remove mounting bracket (A) from fixture
(B) and install to electrical box

2. Wire fixture to wires in outlet box. Green wire is for ground.

3. Attach fixture to mounting bracket using screws on the sides of the canopy.

4. Carefully remove packaging from fixture.5. Adjust wire length to desired mounting height, and tighten strain relief screws to secure.

6. Attach glass (D) using set screws (C).

Cleaning & Care: Clean with soft cloth and a mild detergent. Do not use abrasive cleaner.