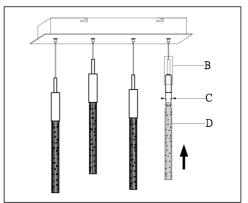

Remove mounting bracket (A) from fixture
(B) and install to electrical box

2. Wire fixture to wires in outlet box. Green wire is for ground.

3. Attach fixture to mounting bracket using screws on the sides of the canopy.

4. Carefully remove packaging from fixture.5. Adjust wire length to desired mounting height, and tighten strain relief screws to secure.

6. Attach glass (D) using set screws (C).

Cleaning & Care: Clean with soft cloth and a mild detergent. Do not use abrasive cleaner.