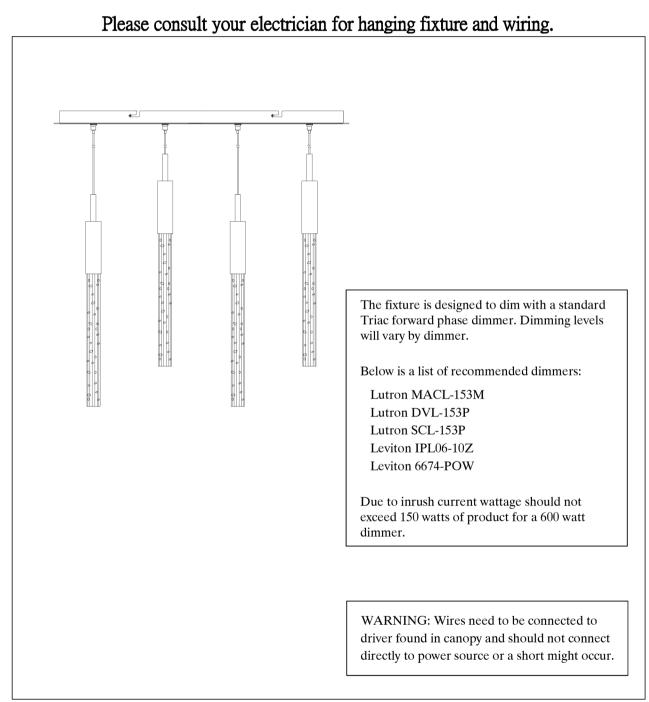

## E2 Contemporary Lighting<sup>™</sup>

PRODUCT NAME: Scepter 4-Light Linear ITEM NUMBER: E32774

IMPORTANT: Turn off the power at the main fuse or circuit breaker box before starting installation

Locate all hardware & components before discarding packaging

Remove mounting bracket (A) from fixture
(B) and install to electrical box

2. Wire fixture to wires in outlet box. Green wire is for ground.

3. Attach fixture to mounting bracket using screws on the sides of the canopy.

4. Carefully remove packaging from fixture.5. Adjust wire length to desired mounting height, and tighten strain relief screws to secure.

6. Attach glass (D) using set screws (C).

Cleaning & Care: Clean with soft cloth and a mild detergent. Do not use abrasive cleaner.