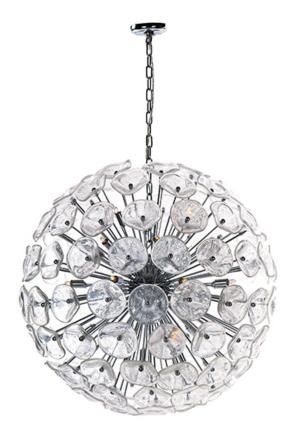

### PRODUCT DESCRIPTION

The Fiori Collection boasts of a contemporary design fused with historic craftsmanship. A floral sphere, comprised with hand formed Murano glass crystal petals, is eloquently designed in an amazing combination of glass and chrome while delivering an amazing glow of light. The result is a fixture that will definitely make a statement in any design space.

## **GLASS**

Murano-style Clear 28