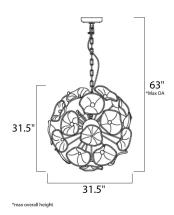

### **MEASUREMENTS**

DIMENSION : 31.5" W x 70.9" H

MAX OAH : 63" OAH

CANOPY : 8"W x 1"H x 8"L

HANGING WEIGHT : 72.6 lb