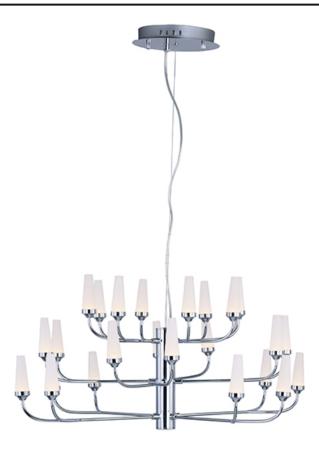

# PRODUCT DESCRIPTION

Cone shaped acrylic diffusers are supported by arms that branch out of a central stem to create a European-modern look in this chandelier, finished in either Bronze or Polished Chrome. These large scale LED chandeliers would be at home in either dining or entry hall applications.

#### **FINISHES OPTION**

Bronze

Polished Chrome

# GLASS

Frost White 09