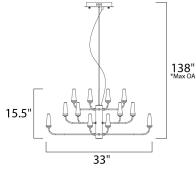

\*max overall height

# **MEASUREMENTS**

DIMENSION : 33" L x 33" W x 15.5" H

MAX OAH : 138" OAH HANGING WEIGHT : 6 lb